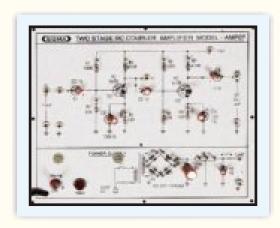

## TWO STAGE R-C COUPLED AMPLIFIER USING FET

MODEL - AMP32A

This board has been designed with a view to provide practical and experimental knowledge of two stages R-C coupled amplifier on SINGLE PCB.

## **SPECIFICATIONS**

- 1. The complete circuit of Two Stage R-C Coupled Amplifier should be printed on a single P.C.B.
- 2. All parts should be soldered on single pin tag for easy replacement.
- 3. Explanation, Observation, Alignment and adjustment of Internal and external controls should be possible due to single P.C.B.
- 4. Easy identification of different parts should be possible at a glance.
- 5. Easy measurement of voltages and observation of waveforms at any point. Test Points provided on P.C.B.
- 6. A manual having practical detail should be provided with the board.
- 7. Built-in Power supply : +15V at 200mA IC Regulated & short circuit protected
- 8. Power requirement : 230V, 50Hz AC.
- 9. Following Parts provided on single PCB with connecting terminals.

Field Effect Transistor BFW11

10. Standard Accessories : 1. A manual having practical details.

2. 2mm Patch Cords.

In keeping view of SIGMA policy of continuous development and improvement, the Specifications may be changed without prior notice or obligation.